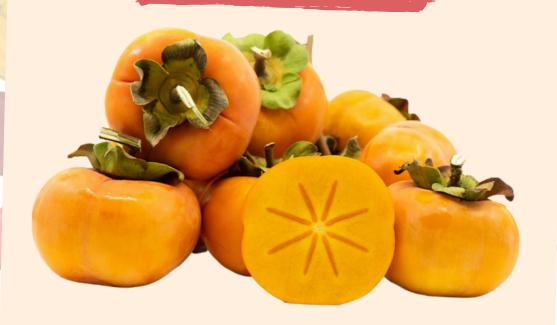

#### WHAT AM I?

Persimmons are fruit from the berry family. They generally are small with outer colors ranging from yellow, orange or red while their inside flesh is orange with black seeds.

#### FUYU PERSIMMONS