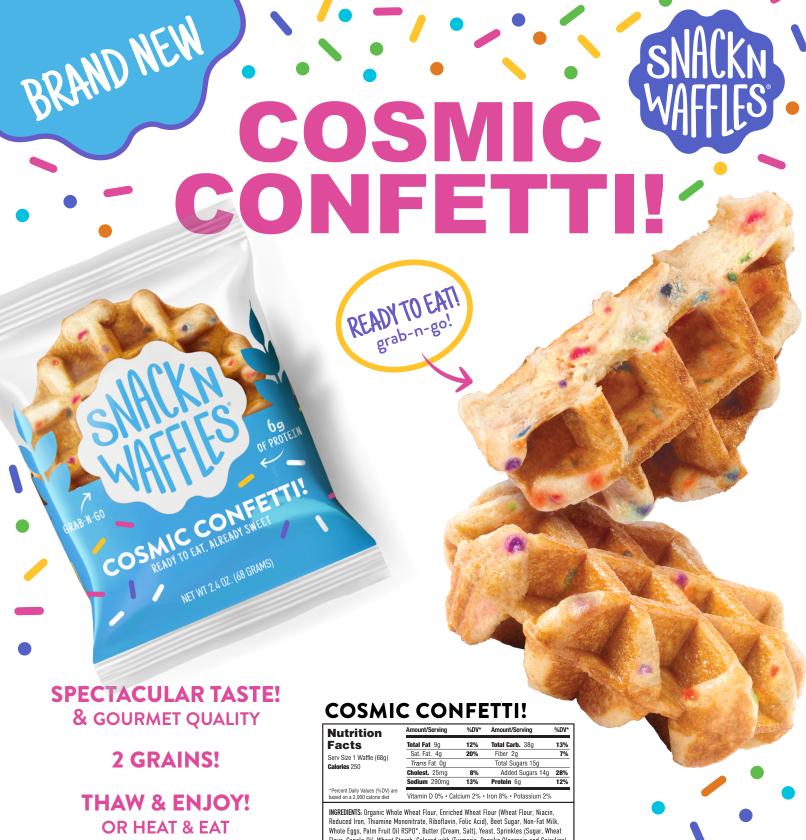

INDIVIDUALLY WRAPPED! OR AVAILABLE IN BULK

MADE FROM SCRATCH! IN A NUT FREE FACILITY

Flour, Canola Oil, Wheat Starch, Colored with (Turmeric, Paprika Oleoresin and Spirulina). Canola Oil, Salt, Wheat Protein, Natural Flavors, Enzymes. \*Certified Sustainable Palm Oil **CONTAINS: MILK, EGG & WHEAT** 

|        | FLAVORS               | GROSS CASE WT. | CASE/PACK | GTIN              |
|--------|-----------------------|----------------|-----------|-------------------|
| 108311 | Vanilla Confetti - IW | 15.5 lbs       | 96/2.4oz  | 10-853363-00007-4 |