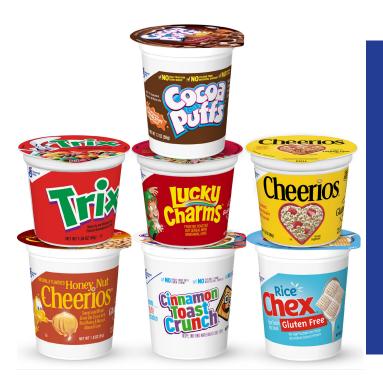

## **CUSTOMER COUPON**

VENDOR: 4625 ~ GENERAL MILLS

SS VARIETY PACK CEREALS

Effective Dates: March 1, 2024 to May 31, 2024

Submission Deadline: June 29, 2024

| IFD#  | MFG#     | Description                            | Pack       |
|-------|----------|----------------------------------------|------------|
| 66822 | 31154000 | Goodness Variety Pack Single Serve Cup | 60/2.02 oz |