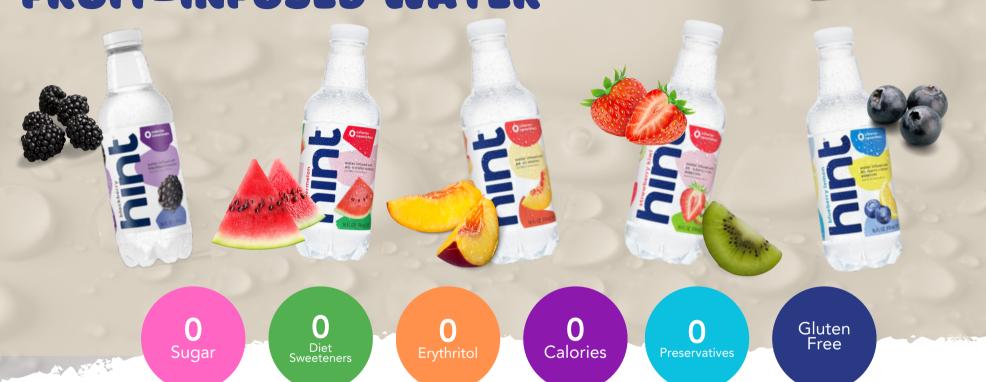

## hint FRUIT-INFUSED WATER

## **FLAVORS**

#107377 Blackberry, 12/16 oz #107378 Watermelon, 12/16 oz #107379 Peach, 12/16 oz #107380 Strawberry Kiwi, 12/16 oz #107381 Blueberry Lemon, 12/16 oz

Smart Snack Compliant for grades 9 -12