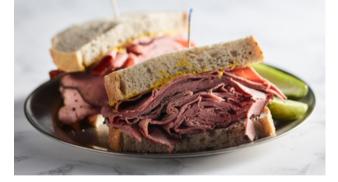

### **PASTRAMI SANDWICH**

White rye bread with mustard and stacked pastrami. Served with pickle spears.