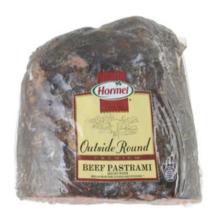

# DELI FACED PASTRAMI ITEM #107213 • 15.39 LB

Great for center of the plate and sandwich applications!

### **PRODUCT FEATURES**

- This precooked product is a pastrami beef bottom round (flat). It is dry packed.
  Finished product contains no more than 20% solution. This product is deli-faced for easy slicing and an attractive display appearance.
- Unmatched cook consistency and minimal purge saves time and labor.