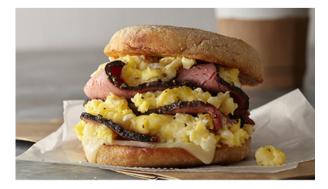

#### PASTRAMI AND EGG SANDWICH

Pastrami with melted swiss cheese and scrambled egg, served on an English muffin.