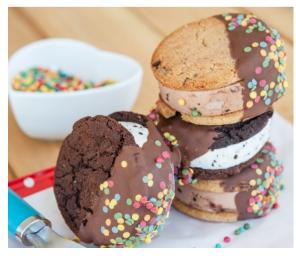

## TCE CREAM SANDWICHES

#### TCE CREAM SANDWICHES

Step 1: Choose your top and bottom cookie. Mix and

match any cookie!

**Step 2:** Choose your ice cream. **Step 3:** Choose your toppings.

#### COOKTES

#28532 • 48/2 oz

Baked Chocolate Chip Cookies

#27102 • 48/2 oz

Baked Chocolate Chip and M&M Cookies

#28532 • 48/2 oz

Baked Chocolate Chip Cookies

#27866 • 320/1 oz

Sugar Cookie Dough

#27900 • 180/2 oz

Chocolate Chunk Cookie Dough

#28082 • 180/2 oz

Reese's Pieces Peanut Butter Cookie Dough

Joy Cone Company produces a wide range of ice cream cones for the food service operator including cake cones, sugar cones, waffle cones and bowls.