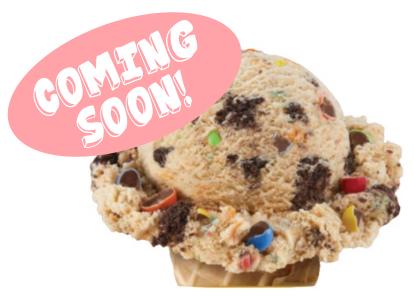

#### #23282 Monster Cookie

Candy Coated Chocolate Chunks and Oatmeal Cookie Pieces with Ribbons of Peanut Butter in Vanilla Flavored Ice Cream