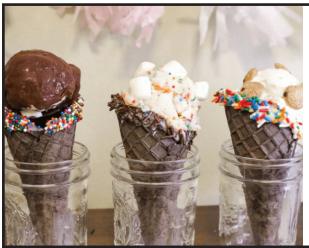

## DRESS UP YOUR JOY CONES!

We have compiled a list of ways for you to dress up ice cream cones, to make your Joy waffle cones picture-perfect! While we can't promise you'll become Instagram-famous, we can guarantee these tips will bring a little JOY to your recipe.

**FULL RECIPE** 