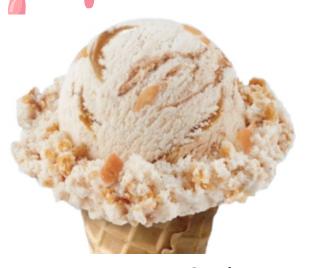

#### #23056 Sea Salt Caramel Nut

Mixed Nuts with Ribbons of Sea Salt Caramel in Caramel Flavored Ice Cream