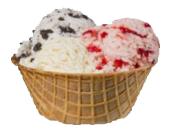

### SUNDAES

Sliced Bananas, IQF

#20512 • 2/5#

Sliced Strawberries, IQF

#61040 • 6/.5 gal

Maraschino Cherries No Stem