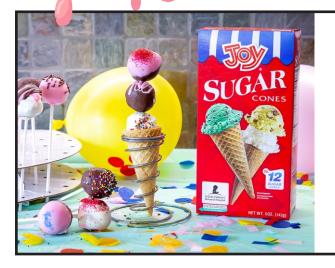

#### CAKE POP CONES

This recipe shows how one can take their favorite type of donut holes, give them a candy coating, sprinkles, and an optional chocolate drizzle, before placing them into one of our delicious sugar cones, where they become the most conveniently portable way to eat cake that's ever been devised.

**FULL RECIPE** 