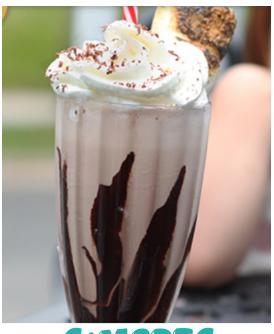

#### S'MORES MILKSHAKE

Chocolate and Vanilla ice cream blended topped with whipped cream, graham crackers, chocolate sauce and toasted marshmallows.