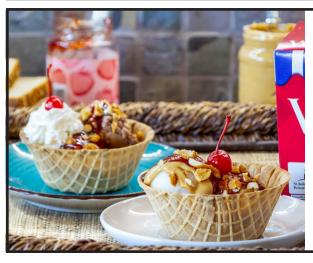

#### WAFFLE ICE CREAM SUNDAES

One scoop of chocolate, vanilla, and mint ice cream piled on top of a delicious waffle, topped with whipped cream, chocolate sauce, sprinkles and a cherry.