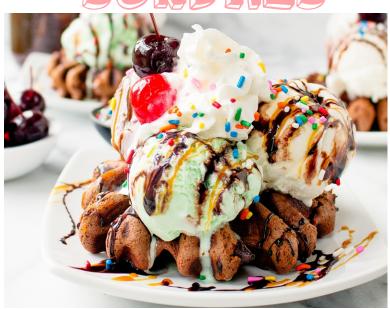

#### WAFFLE ICE CREAM SUNDAES

One scoop of chocolate, vanilla, and mint ice cream piled on top of a delicious waffle, topped with whipped cream, chocolate sauce, sprinkles and a cherry.