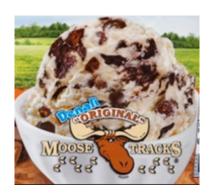

#### #22930 Moose Tracks

Chocolate Peanut Butter Cups and Ribbons of Fudge in Vanilla Flavored Ice Cream