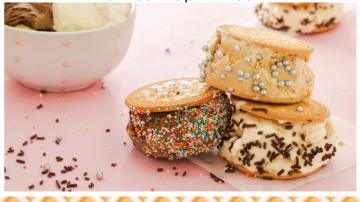

### TCE CREAM SANDWICHES

#### TCE CREAM SANDWICHES

**Step 1:** Choose your top and bottom cookie. Mix and

match any cookie!

**Step 2:** Choose your ice cream. **Step 3:** Choose your toppings.

#### COOKTES

#102565 • 48/3 oz

Chocolate Chip and M&M's Cookies

#26975 • 48/2 oz

Baked Chocolate Chunk Cookies

#26976 • 48/2 oz

Baked Peanut Butter Reese's Pieces Cookies

#28532 • 48/2 oz

Baked Chocolate Chip Cookies

#28187 • 72/1 oz

**Baked Sugar Cookies** 

#67935 • 30/3 oz

Baked Brownie with Drizzle, IW