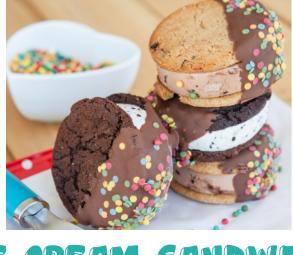

### TCE CREAM SANDWICHES

#### TCE CREAM SANDWICHES

**Step 1:** Choose your top and bottom cookie. Mix and

match any cookie!

**Step 2:** Choose your ice cream. **Step 3:** Choose your toppings.

#### COOKTES

#102565 • 48/3 oz

Chocolate Chip and M&M's Cookies

#26975 • 48/2 oz

Baked Chocolate Chunk Cookies

#26976 • 48/2 oz

Baked Peanut Butter Reese's Pieces Cookies

#28532 • 48/2 oz

Baked Chocolate Chip Cookies

#28187 • 72/1 oz

**Baked Sugar Cookies** 

#67935 • 30/3 oz

Baked Brownie with Drizzle, IW