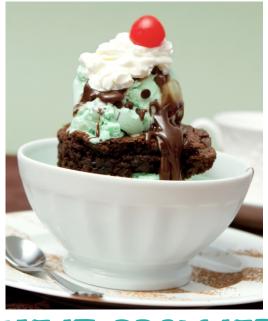

#### MINT BROWNIE SUNDAE

Three scoops of mint chip ice cream topped with hot fudge, whipped cream, a cherry and served over a warm brownie.