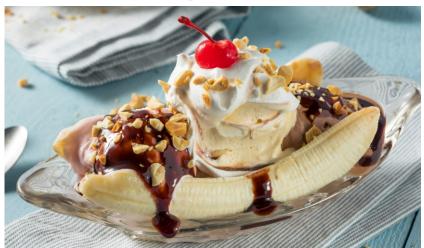

#### BANANA SPLIT

One scoop of chocolate, vanilla, and strawberry ice cream topped with whipped cream, hot fudge, strawberry sauce, pineapple, toasted pecans and 3 cherries, all in between a split banana. If you're feeling extra sweet, add a chocolate chip cookie!