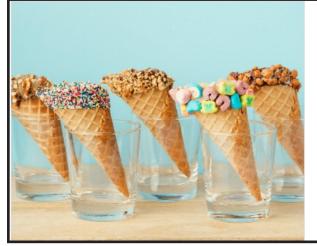

## DRESS UP YOUR JOY CONES!

The easiest way to dress up your ice cream cone is to top it off with some tasty treats.

Think of your classic ice cream sundae toppings and go nuts!

**FULL RECIPE** 