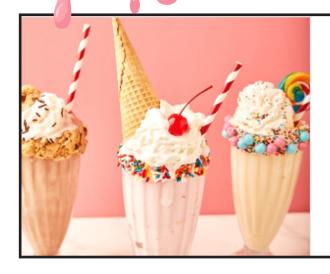

#### MILE-HIGH SHAKES

Add an Instagram worthy shake to your menu! Take your milkshakes to new heights by using wooden skewers to stack and hold in place everything from brownies and fresh fruit to mini cupcakes.

**FULL RECIPE** 