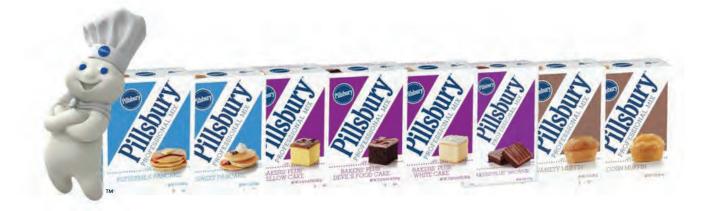

# CUSTOMER COUPON

VENDOR: 4625 ~ GENERAL MILLS

PILLSBURY PROFESSIONAL MIXES

Effective Dates: December 1, 2023 to February 29, 2024

Submission Deadline: March 30, 2024

| IFD #  | MFG #     | Description                                         | Pack    |
|--------|-----------|-----------------------------------------------------|---------|
| 100862 | 111388000 | Sweet Pancake Mix                                   | 6/5lb   |
| 102946 | 111393000 | Premium Bakers Plus Brownie Mix                     | 6/6lb   |
| 106979 | 111389000 | Baker's Plus Devil's Food Cake Mix <mark>S/O</mark> | 6/4.5lb |
| 106980 | 111391000 | Baker's Plus Yellow Cake Mix <mark>S/O</mark>       | 6/4.5lb |
| 107539 | 111387000 | Variety Muffin Mix S/O                              | 6/5lb   |
| 107540 | 111762000 | Baker's Plus White Cake Mix S/O                     | 6/4.5lb |
| 107541 | 111379000 | Professional Corn Muffin Mix S/O                    | 6/5lb   |