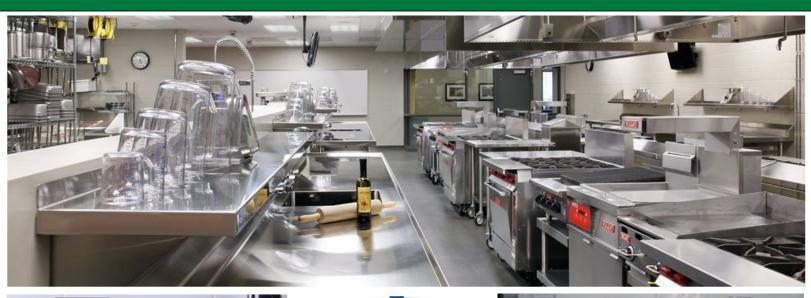

## Reliable Equipment

Single or Dual wall mounted pre-portioned chemical dispensers for sink filling.

Multi-Source wall mounted pre-portioned chemical dispensers for spray bottle or floor cleaning kitchen and janitorial products.