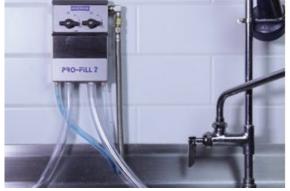

## Reliable Equipment

Single or Dual wall mounted pre-portioned chemical dispensers for sink filling.

Multi-Source wall mounted pre-portioned chemical dispensers for spray bottle or floor cleaning kitchen and janitorial products.